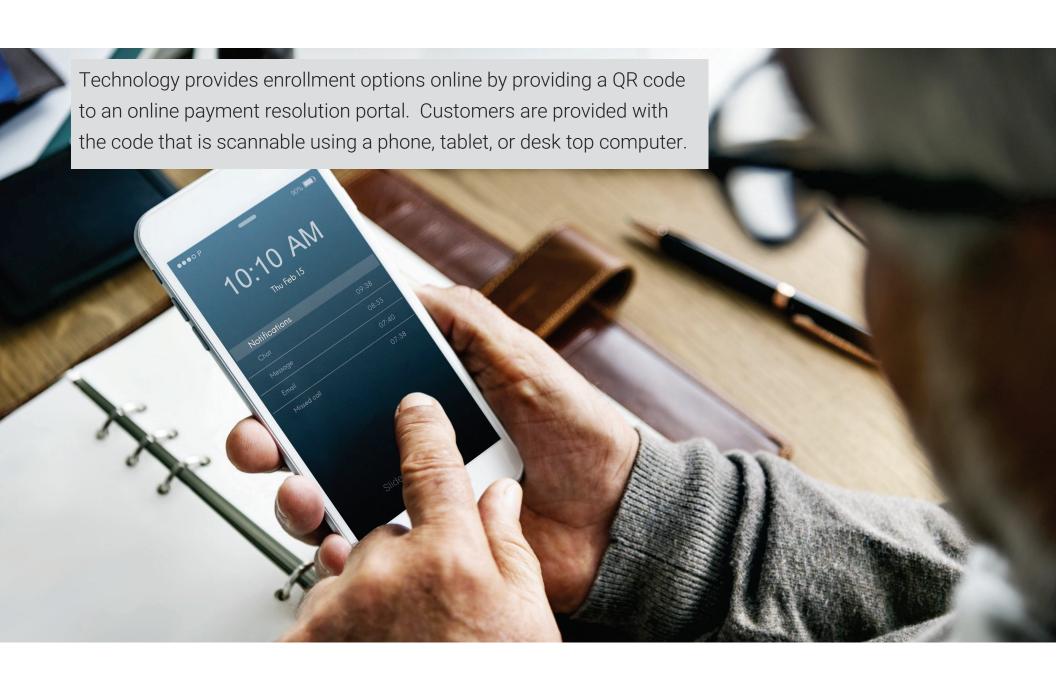

### **Payment Plan Review**

Clerk of Court websites offer complete service options for understanding payment obligations and making payments online.

Provisions are available to retrieve and complete an online payment plan application.

## Online services for payment plans

In addition to receiving payment some offices are providing fillable forms that move completed data to the Courthouse digitally. Clerk teams receive these transmissions and deliver back completed agreements and payment schedules.

The St. Lucie Clerk's Office has built an online tool for payment plans that not only provides the application but makes it available remotely.