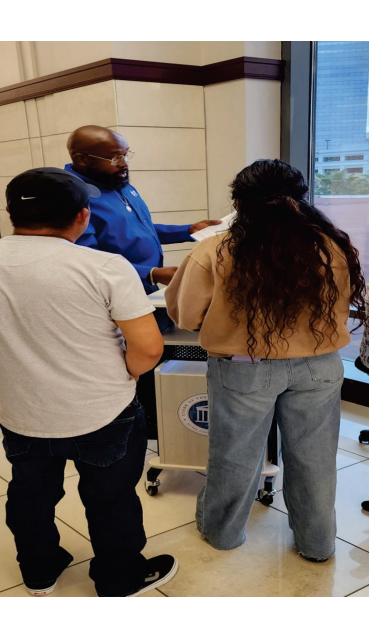

#### Early Intervention leads to better results

The Duval Clerk of Court committed to designating a team of employees to compliance service. The unit is entitled ("The Clerk's Court Fee Resolution Unit").

Once a sentencing is complete the ("client") is greeted by a compliance customer service agent immediately outside of the courtroom. The agent works behind a mobile cart equipped with a laptop, printer, and forms for payment plan enrollment.

The agent explains options to the client and enrolls them in a payment plan.

Translators are available from court to help as needed if family members can not assist.

No money exchanges hands but is required at the first payment plan due date. The payment plan fee is added to the plan and paid prior to the end of the agreement.