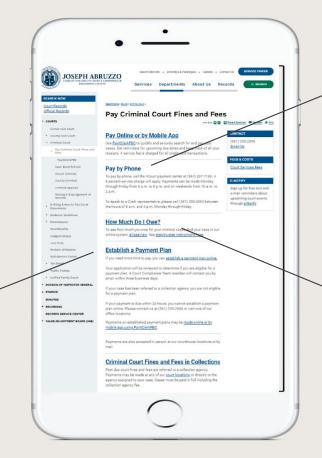

### **Payment Plan Review**

Clerk of Court websites offer complete service options for understanding payment obligations and making payments online.

Provisions are available to retrieve and complete an online payment plan application.

☐ The Palm Beach Clerk of Court provides options to pay a fine online using the website.

☐ Customers can discover their payment balance for all cases through an online case system search.