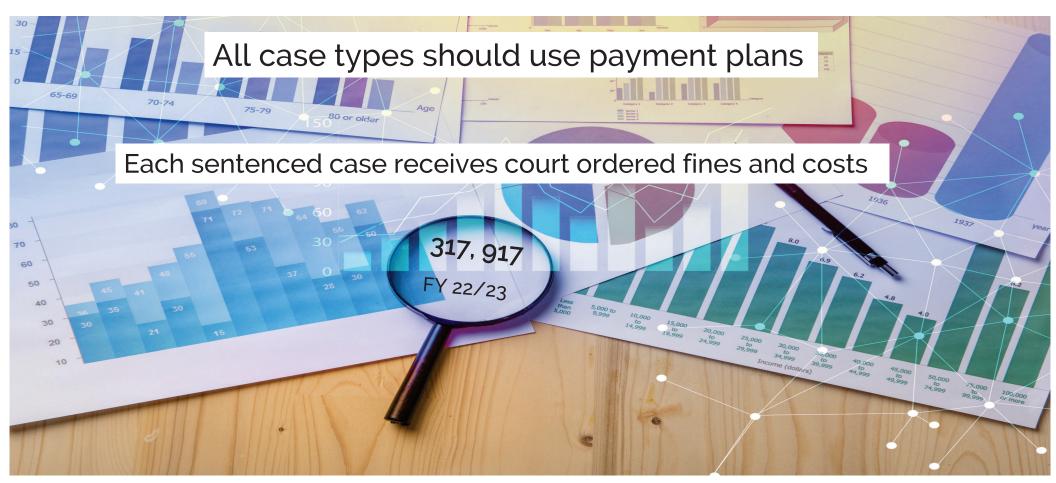

## Understanding the Potential

Thousands of Compliance Customers are Sentenced in County Criminal & Traffic proceedings (according to Florida Trial Court Statistics-)